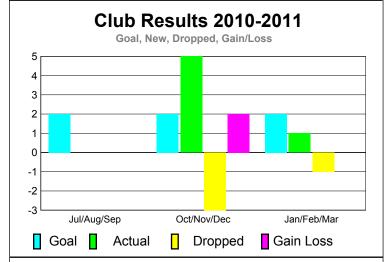

## 2010-2011 GMT Reports for District (or Undistricted) District 380

-40 -80

-120 -160

Jul/Aug/Sep

Current Year

GMT: PAUL CHOR HO FAN Location: CHINA GMT CA: 5

14

|                            |                     | <u>Club</u><br><b>201</b> |                            | <u>Clubs</u><br>2009-2010        |                                  |  |  |  |  |
|----------------------------|---------------------|---------------------------|----------------------------|----------------------------------|----------------------------------|--|--|--|--|
| Month                      | New<br>Club<br>Goal | Actual<br>New<br>Clubs    | Actual<br>Dropped<br>Clubs | Gain/<br>Loss of<br><u>Clubs</u> | Gain/<br>Loss of<br><u>Clubs</u> |  |  |  |  |
| Jul/Aug/Sep<br>Oct/Nov/Dec | 2                   | 0<br>5                    | 0<br>-3                    | 0                                | 4                                |  |  |  |  |
| Jan/Feb/Mar                | 2                   | 1                         | -3<br>-1                   | 0                                | 9                                |  |  |  |  |