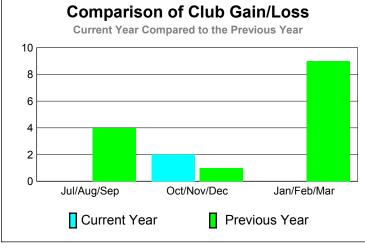

## 2010-2011 GMT Reports for District (or Undistricted) District 380

-40 -80

-120 -160

Jul/Aug/Sep

Current Year

GMT: PAUL CHOR HO FAN Location: CHINA GMT CA: 5

14

|                            |                     | <u>Club</u><br><b>201</b> |                            | <u>Clubs</u><br>2009-2010        |                                  |  |  |  |  |
|----------------------------|---------------------|---------------------------|----------------------------|----------------------------------|----------------------------------|--|--|--|--|
| Month                      | New<br>Club<br>Goal | Actual<br>New<br>Clubs    | Actual<br>Dropped<br>Clubs | Gain/<br>Loss of<br><u>Clubs</u> | Gain/<br>Loss of<br><u>Clubs</u> |  |  |  |  |
| Jul/Aug/Sep<br>Oct/Nov/Dec | 2                   | 0<br>5                    | 0<br>-3                    | 0                                | 4                                |  |  |  |  |
| Jan/Feb/Mar                | 2                   | 1                         | -3<br>-1                   | 0                                | 9                                |  |  |  |  |