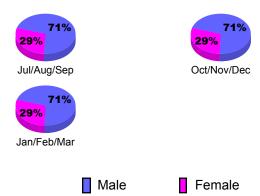

|  |  |  |
|             | Memb        | New         | Dropped           | Loss of     | Loss of     |  |  |  |
| Month       | <u>Goal</u> | <u>Memb</u> | <u>Memb</u>       | <u>Memb</u> | <u>Memb</u> |  |  |  |
| Jul/Aug/Sep | 70          | 70          | -3                | 67          | 131         |  |  |  |
| Oct/Nov/Dec | 90          | 157         | -32               | 125         | 64          |  |  |  |
| Jan/Feb/Mar | 70          | 330         | -470              | -140        | 74          |  |  |  |
| Totals      | 230         | 557         | -505              | 52          | 269         |  |  |  |
|             |             |             |                   |             |             |  |  |  |



## **Gender Comparison 2010-2011**

Oct/Nov/Dec

Jan/Feb/Mar

Previous Year