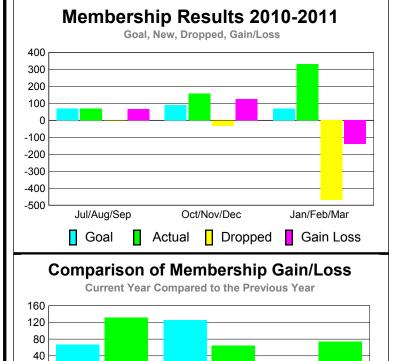

## YTD Status Quo Clubs 2010-2011

Status Quo Clubs Compared to Status Quo Members

6
4
2
0
-2
-4
-6

Jul/Aug/Sep Oct/Nov/Dec Jan/Feb/Mar

Status Quo Clubs Total Status Quo Members

|             | <u>N</u>    | Member      | <u>Membership</u> |             |             |  |  |  |
|-------------|-------------|-------------|-------------------|-------------|-------------|--|--|--|
|             |             | 201         | 2009-2010         |             |             |  |  |  |
|             |             |             |                   |             |             |  |  |  |
|             | Net         | Actual      | Actual            | Gain/       | Gain/       |  |  |  |
|             | Memb        | New         | Dropped           | Loss of     | Loss of     |  |  |  |
| Month       | <u>Goal</u> | <u>Memb</u> | <u>Memb</u>       | <u>Memb</u> | <u>Memb</u> |  |  |  |
| Jul/Aug/Sep | 70          | 70          | -3                | 67          | 131         |  |  |  |
| Oct/Nov/Dec | 90          | 157         | -32               | 125         | 64          |  |  |  |
| Jan/Feb/Mar | 70          | 330         | -470              | -140        | 74          |  |  |  |
| Totals      | 230         | 557         | -505              | 52          | 269         |  |  |  |
|             |             |             |                   |             |             |  |  |  |